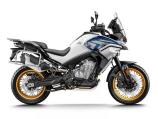

# 800MT EXPLORE

## **CFMoto Le**

### **ENGINE**

2-cylinder inline, liquid-cooled, DOHC, Eight Valves

#### **DISPLACEMENT**

799

#### **RATED OUTPUT**

67 kW

#### **MAX. TORQUE**

75 Nm

#### **COOLING SYSTEM**

800MT Explore

### LENGTH / WIDTH / HEIGHT / WEIGHT

2234mm / 853mm / 1277mm /

#### **SEAT HEIGHT**

825mm

#### **GEARBOX**

6 Speed

#### **TANK CAPACITY**

191







## 800MT EXPLORE FEATURES

### **ADVANCED SUSPENSION**

High-performance suspension system for optimal handling on all terrains, providing a smooth and controlled ride in any conditions.



Feature Image

## **POWERFUL ENGINE**

Responsive and efficient engine delivering impressive performance with excellent fuel economy for both city commuting and long-distance touring.

## **ADVANCED BRAKING**

High-performance braking system for confident stopping power in all conditions, ensuring rider safety and control. Feature Image

Feature Image

#### **DIGITAL DISPLAY**

Modern LCD display with all essential information at a glance, including speed, RPM, gear position, and fuel level.

# 800MT EXPLORE FINANCE

Flexible payment options to suit your budget



## **Finance Options Available**