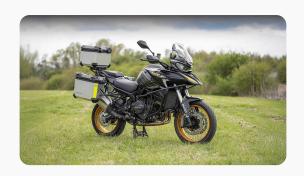

# 800MT EXPLORE

## **CFMoto Le**

### **ENGINE**

2-cylinder inline, liquid-cooled, DOHC, Eight Valves

#### **DISPLACEMENT**

799

#### **RATED OUTPUT**

67 kW

#### **MAX. TORQUE**

75 Nm

#### **COOLING SYSTEM**

800MT Explore

### LENGTH / WIDTH / HEIGHT / WEIGHT

2234mm / 853mm / 1277mm /

#### **SEAT HEIGHT**

825mm

#### **GEARBOX**

6 Speed

#### **TANK CAPACITY**

191







## 800MT EXPLORE FEATURES

### **ADVANCED SUSPENSION**

High-performance suspension system for optimal handling on all terrains, providing a smooth and controlled ride in any conditions.



Feature Image

## **POWERFUL ENGINE**

Responsive and efficient engine delivering impressive performance with excellent fuel economy for both city commuting and long-distance touring.

## **ADVANCED BRAKING**

High-performance braking system for confident stopping power in all conditions, ensuring rider safety and control. Feature Image

Feature Image

#### **DIGITAL DISPLAY**

Modern LCD display with all essential information at a glance, including speed, RPM, gear position, and fuel level.

# 800MT EXPLORE FINANCE

Flexible payment options to suit your budget



## **Finance Options Available**

Contact your local dealer for personalized finance options on this 800MT Explore.

Call: 01234 567890