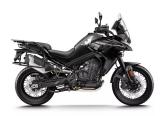

# 800MT EXPLORE

## **CFMoto Le**

### **ENGINE**

2-cylinder inline, liquid-cooled, DOHC, Eight Valves

#### **DISPLACEMENT**

799

#### **RATED OUTPUT**

67 kW

#### **MAX. TORQUE**

75 Nm

#### **COOLING SYSTEM**

800MT Explore

### LENGTH / WIDTH / HEIGHT / WEIGHT

2234mm / 853mm / 1277mm /

#### **SEAT HEIGHT**

825mm

#### **GEARBOX**

6 Speed

#### **TANK CAPACITY**

191







## 800MT EXPLORE FEATURES

### **ADVANCED SUSPENSION**

High-performance suspension system for optimal handling on all terrains, providing a smooth and controlled ride in any conditions.



Feature Image

## **POWERFUL ENGINE**

Responsive and efficient engine delivering impressive performance with excellent fuel economy for both city commuting and long-distance touring.

## **ADVANCED BRAKING**

High-performance braking system for confident stopping power in all conditions, ensuring rider safety and control. Feature Image

Feature Image

#### **DIGITAL DISPLAY**

Modern LCD display with all essential information at a glance, including speed, RPM, gear position, and fuel level.

# 800MT EXPLORE FINANCE

Flexible payment options to suit your budget



## **Finance Options Available**

C