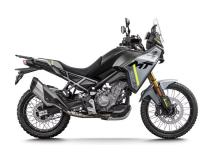

# 450 MT

**ENGINE** 

**DISPLACEMENT** 

RATED OUTPUT

MAX. TORQUE

**COOLING SYSTEM** 

LENGTH / WIDTH / HEIGHT / WEIGHT / / /

SEAT HEIGHT $_{
m 450~MT}$ 

**GEARBOX** 

**TANK CAPACITY** 

# **450 MT FEATURES**