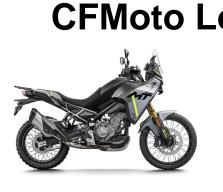

# 450 MT

**ENGINE** 

**DISPLACEMENT** 

RATED OUTPUT

MAX. TORQUE

**COOLING SYSTEM** 

LENGTH / WIDTH / HEIGHT / WEIGHT / / /

SEAT HEIGHT $_{
m 450~MT}$ 

**GEARBOX** 

**TANK CAPACITY** 

# **450 MT FEATURES**